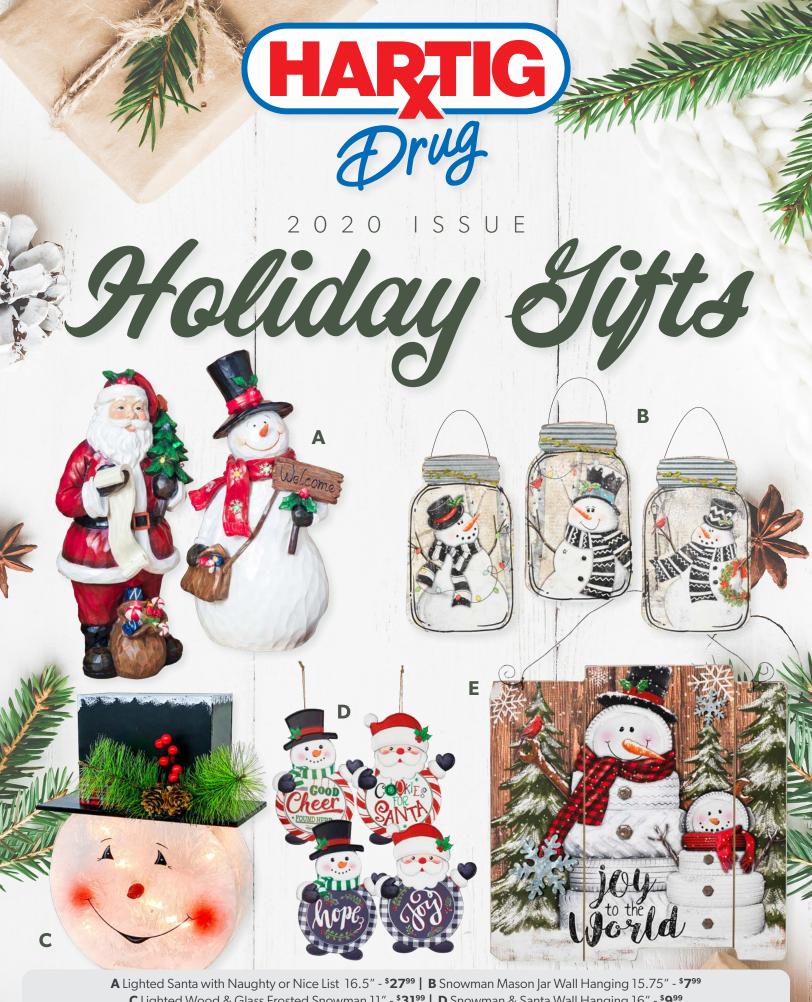

C Lighted Wood & Glass Frosted Snowman 11" - \$3199 | D Snowman & Santa Wall Hanging 16" - \$999 E Snowman Design Wall Hanging with Snowflake 13" - \$1199

F Cardinal Porch Sign 48" - \$3199 | G Snowman Figurine with Scarf 12" - \$1799 | H Wood & Galvanized Metal Snowman Wall Décor 23.75" - \$1299 | I 3-D Santa or Snowman Figurine 11" - \$2099 | J Stained Glass Lighted Lantern 11.75" - \$2899 | K Holiday Poinsettia & Cardinal Ornament 6.6" - \$599 | L Wood & Snowman Ornament 8.25" - \$599 | M Poinsettia & Cardinal Luminary 6.1" - \$2499