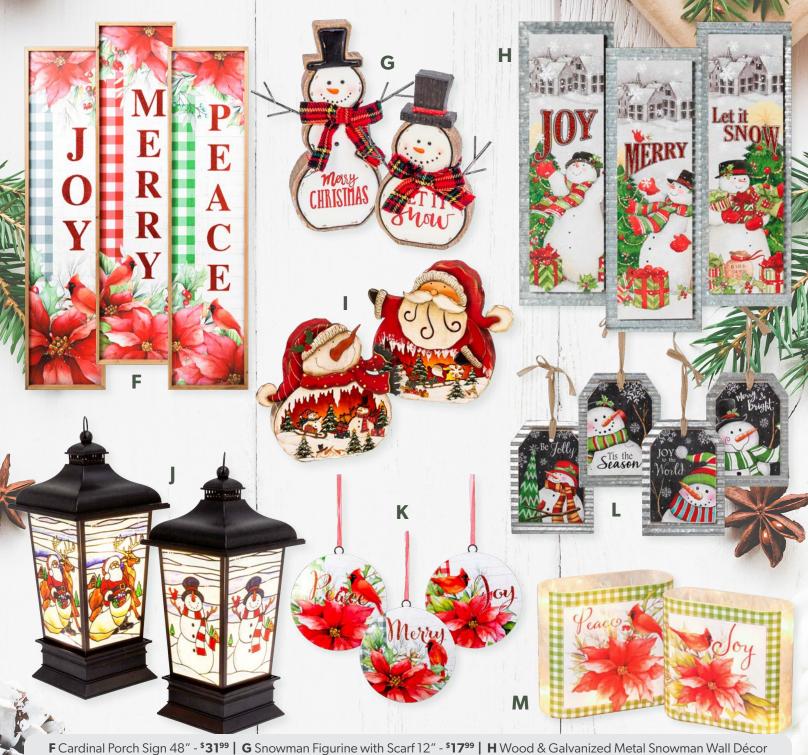

C Lighted Wood & Glass Frosted Snowman 11" - \$3199 | D Snowman & Santa Wall Hanging 16" - \$999 E Snowman Design Wall Hanging with Snowflake 13" - \$1199

F Cardinal Porch Sign 48" - \$3199 | G Snowman Figurine with Scarf 12" - \$1799 | H Wood & Galvanized Metal Snowman Wall Décor 23.75" - \$1299 | I 3-D Santa or Snowman Figurine 11" - \$2099 | J Stained Glass Lighted Lantern 11.75" - \$2899 | K Holiday Poinsettia & Cardinal Ornament 6.6" - \$599 | L Wood & Snowman Ornament 8.25" - \$599 | M Poinsettia & Cardinal Luminary 6.1" - \$2499