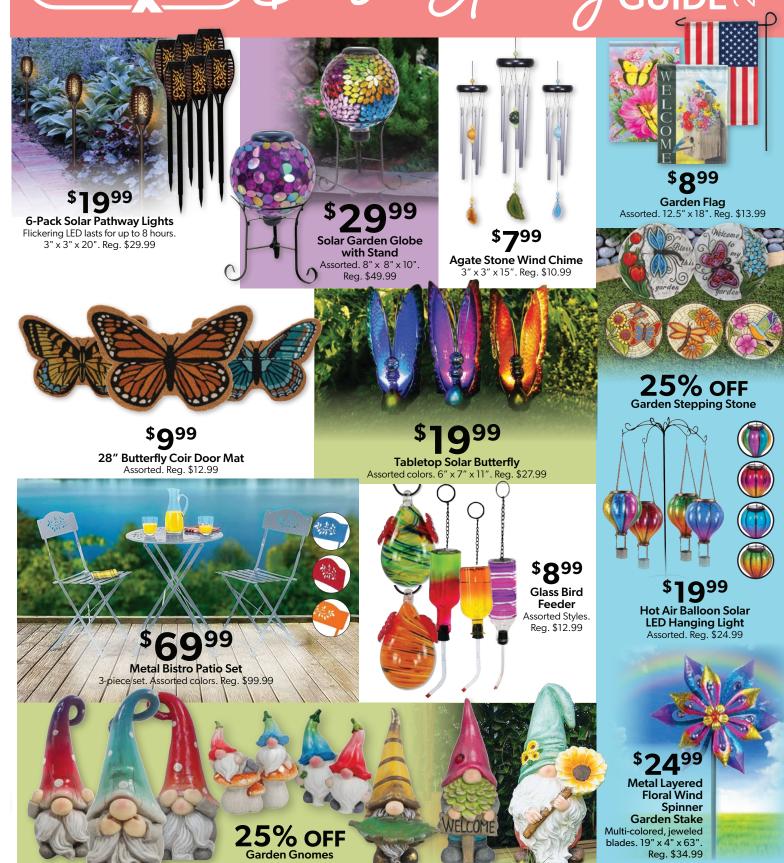

## (HARTIG) Drug

YOUR Home & GARDEN DÈCOR Destination!

blades. 19" x 4" x 63". Reg. \$34.99

**\$17**99 Vintage Bluetooth Speaker Assorted colors & designs.

Includes charging cable. Reg. \$24.99

Swan Creek Candle Co. **Drizzle Melts** 