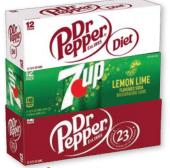

10/\$10

Powerade Sports Drink 28 oz.

2/\$550

Pepsi Brand 2-Liters

Carbliss Vodka Cocktails 4-Pack Cans

Dr. McGillicuddy's Spirits
Cherry or Mentholmint.

750ml bottle.

SO49